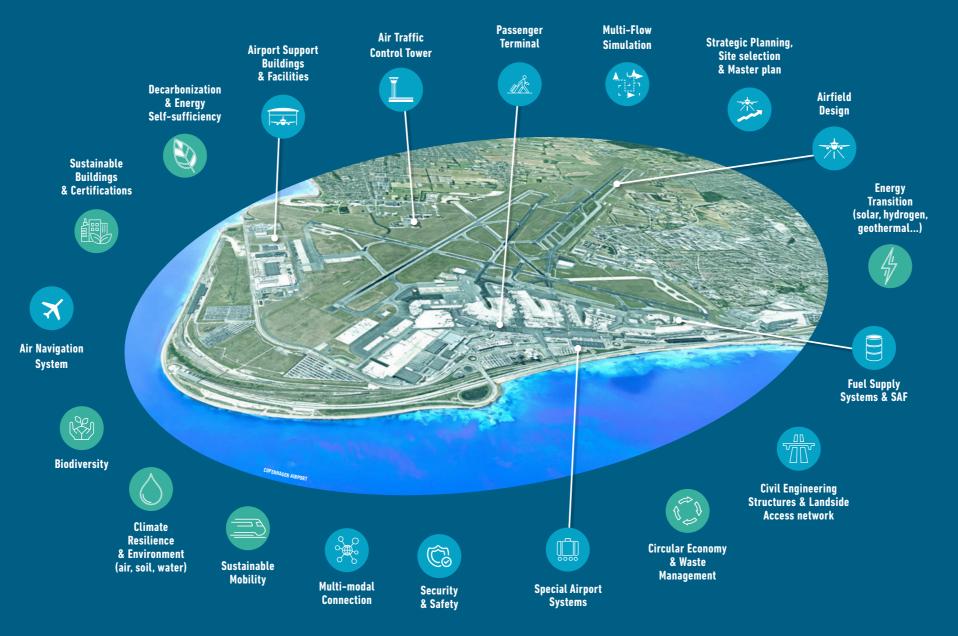

### AIRPORT SOLUTIONS

### Our 200 airport specialists

meet all the development needs of your platforms, throughout their entire life cycle and benefit from the consulting, engineering and project management resources of the international multidisciplinary Artelia Group (more than 10,000 employees in over 40 countries).

For decades, Artelia has been involved in the development of major airports (Copenhagen, Paris, Dubai, Beijing, etc).

Artelia is now supporting the airport industry (operators, airlines, general contractors, financial institutions, etc) to create, extend and modernise facilities both at the heart and the periphery of airports. Our Group also actively contributes to the implementation of Green Airports.